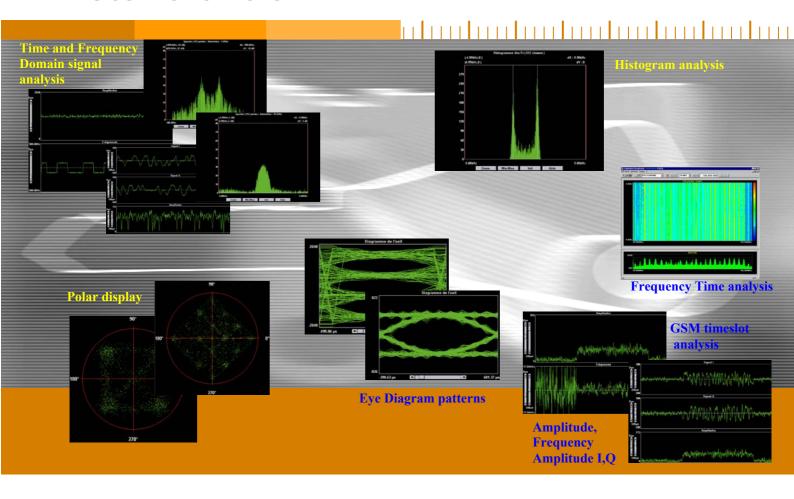

## **LG 118 Vector Analyzer**

LG 118 is a sophisticated off-line analysis software designed for use with wide band and narrow band signals on previously acquired files .

LG118 performs radiocommunications signal characterization and spectrum monitoring on wide and narrow band signals. LG118 performs building and recovering modulated signals.

LG118 provides a large number of apllications in a wide range of areas including electronic warfare, spectrum monitoring, measurement, training.

LG118 implements several modulation techniques as PSK, DBPSK, DQPSK, SQPSK, QAM, MSK, GMSK, CPM... and protocol techniques as FDMA, TDMA, CDMA, OFDM .

- Wide band and narrow band signal parameter analysis and measurement
- Demodulation
- Multi dimension display
- Protocol characterization
- **Exploitation PC Windows-NT**<sup>TM</sup>.